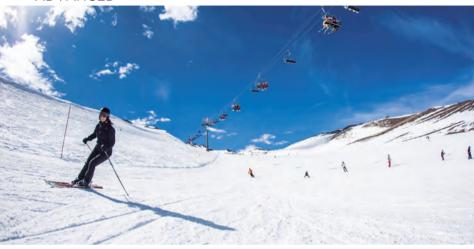

## LA PARVA SKI DAY

**ADVANCED** 

EnclaSet Deep in the Andes Mountains, at 2.750 meters high and less than an hour of Santiago, is where La Parva is found. A unique, exclusive and very similar to a snow village, winter resort. Every year hundred of tourists choose this place because of it's perfectly smooth rink. We receive from beginners to world-class competitors. La Parva is chosen as a training center by international teams such as United States, France, Slovakia, between others; thanks to it's alpine skiing pistes approved by the FIS.

Once we get there we can use our ticket which has access to all the cablecars and ski tracks

\*INCLUSIONS: Hotel pick up and drop off / general ski ticket / rental of skiing equipment / 2 hours of ski lessons.