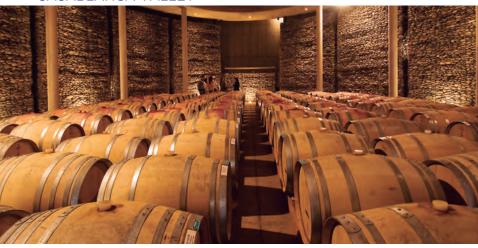

## VIÑA MATETIC / EQ

CASABLANCA VALLEY

Matetic Vineyard is located in Fundo Rosario, 120km far from Santiago, The northern part of the property is located in Casablanca Valley and the southern part in San Antonio Valley. This cellar is the ideal scenario to learn about wine process and organic agriculture, the main characteristics of Matetic vinevard. The visit will start in the cellar where we will be received by a bilingual guide who will invite us through the cellar where he will explain the fermentation process, the bottling and the aged wine, enjoying the panoramic views on the vineyard. The tour will finalize with a wine tasting in the underground tasting room where we could buy wine and accessories in the wine shop. The visitor will taste 4 ultra-premium wines from the EQ line: Sauvignon Blanc Coastal, Chardonnay, Pinot Noir and Syrah.