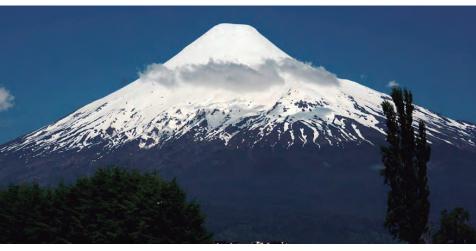

## OSORNO VOLCANO

Come with us to enjoy adventurous climb of the Lakes region touristic symbol. To reach Osorno volcano, we have to go through Llanguihue Lake southern shore for 50 minutes. On our way, we could see beautiful fields that decorate the lake scenery. Arriving at the volcano's foothills we will discover Ensenada village where we will start to hike to enter Vicente Pérez Rosales National Park, During the ascent we will stop to appreciate the panoramic view on Río Petrohué valley and will see the extinct crater of the volcano. Another place where we will stop is a viewpoint from which we could see Llanguihue Lake

in all its dimension. At the end of the path, we will arrive at the ski resort with its cafeteria. We could also access to chairlifts (not included) that will allow us to observe the stunning landscape.