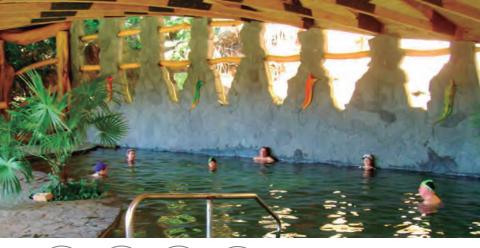

## MENETUÉ HOT SPRINGS

After a 30 minutes transfer from Pucón we will arrive at Menetué Hot Springs, a luxury world of body care and relax where time passes more slowly and you can do it too. The natural Menetué ht springs are rich in mineral salts that relax and rejuvenate and with the option of baths with different temperatures inside or outside. You can be sure to find the perfect balance. And for a true pleasure, why not enjoying a series of spa treatment including massages, sauna, vapor, Finnish sauna, Jacuzzi, thermal mud, wine and honey therapies, chocolate facial treatments, with air

conditioning. Menetué is built according to a local style through a combination of wood and stone and the hotel restaurant is one of the most distinguished and exclusive in the Andes of Patagonia.

IX La Araucanía region