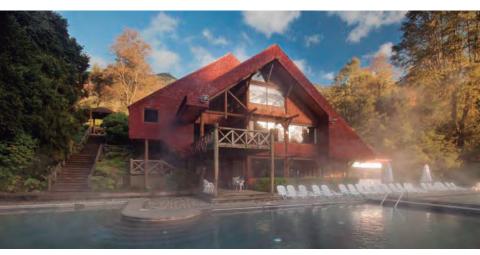

## **HUIFE HOT SPRINGS**

Huife Hot Springs are located 33km east of Pucón, on Liucura lake shores and are inset within a 330 hectares park. They have 3 large outside pools, rich in mineral salts whose temperatures vary from 38 to 42 Celsius degrees. Moreover, they have a modern pool half roofed, with entertaining and innovating water games, which make Huife the most avant-garde in the area. Among the services. lymphatic relaxing massage and reflexology. They remain open all year long. In winter, they might be covered with snow. They also have a very good cafeteria and restaurant (ticket included).